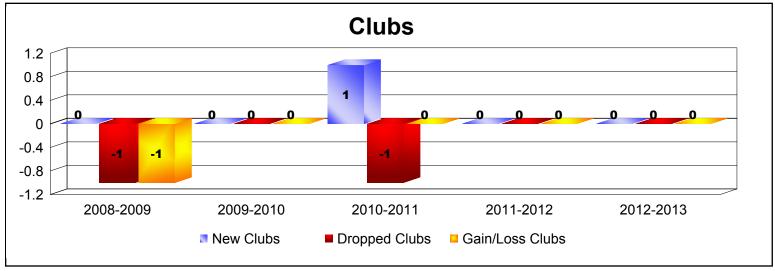

District 5M 6 As of June 2013 Cumulative

| Year      | New<br>Clubs | Dropped<br>Clubs | Gain/<br>Loss<br>Clubs | New<br>Members | Charter<br>Members | Reinstate<br>Members | Transfer<br>Members | Total<br>Member<br>Added | Total<br>Members<br>Dropped | Gain/<br>Loss<br>Members |
|-----------|--------------|------------------|------------------------|----------------|--------------------|----------------------|---------------------|--------------------------|-----------------------------|--------------------------|
| 2008-2009 | 0            | -1               | -1                     | 121            | 0                  | 7                    | 2                   | 130                      | -219                        | -89                      |
| 2009-2010 | 0            | 0                | 0                      | 102            | 0                  | 3                    | 1                   | 106                      | -181                        | -75                      |
| 2010-2011 | 1            | -1               | 0                      | 118            | 51                 | 3                    | 7                   | 179                      | -175                        | 4                        |
| 2011-2012 | 0            | 0                | 0                      | 149            | 0                  | 3                    | 2                   | 154                      | -185                        | -31                      |
| 2012-2013 | 0            | 0                | 0                      | 160            | 1                  | 8                    | 15                  | 184                      | -156                        | 28                       |
| Average   | 0            | 0                | 0                      | 130            | 10                 | 5                    | 5                   | 151                      | -183                        | -33                      |