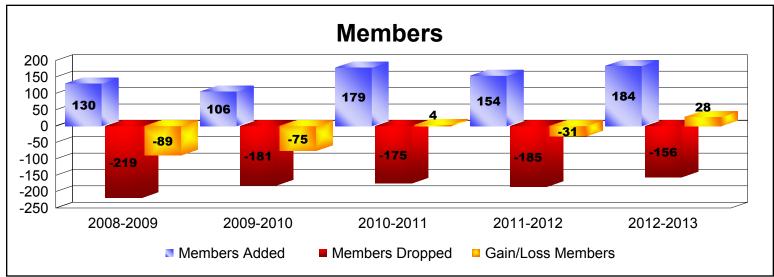

District 5M 6 As of June 2013 Cumulative

| Year      | New<br>Clubs | Dropped<br>Clubs | Gain/<br>Loss<br>Clubs | New<br>Members | Charter<br>Members | Reinstate<br>Members | Transfer<br>Members | Total<br>Member<br>Added | Total<br>Members<br>Dropped | Gain/<br>Loss<br>Members |
|-----------|--------------|------------------|------------------------|----------------|--------------------|----------------------|---------------------|--------------------------|-----------------------------|--------------------------|
| 2008-2009 | 0            | -1               | -1                     | 121            | 0                  | 7                    | 2                   | 130                      | -219                        | -89                      |
| 2009-2010 | 0            | 0                | 0                      | 102            | 0                  | 3                    | 1                   | 106                      | -181                        | -75                      |
| 2010-2011 | 1            | -1               | 0                      | 118            | 51                 | 3                    | 7                   | 179                      | -175                        | 4                        |
| 2011-2012 | 0            | 0                | 0                      | 149            | 0                  | 3                    | 2                   | 154                      | -185                        | -31                      |
| 2012-2013 | 0            | 0                | 0                      | 160            | 1                  | 8                    | 15                  | 184                      | -156                        | 28                       |
| Average   | 0            | 0                | 0                      | 130            | 10                 | 5                    | 5                   | 151                      | -183                        | -33                      |